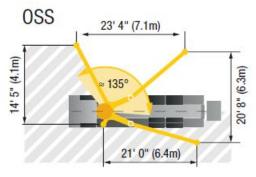

er 5-Section Z-Boom

With its compact size with 5-section Z-boom configuration, the 38 meter pump is perfect any job, especially tight reaches will low overhead space such as interior slabs that are already under roof. The low unfolding height allows the pump to be set up inside buildings if necessary.



| Boom Specifications   Z-Fold Design |         |          |
|-------------------------------------|---------|----------|
| Height & Reach                      |         |          |
| Vertical reach                      | 123' 0" | (37.50m) |
| Horizontal reach                    | 107' 7" | (32.80m) |
| Reach from front of truck*          | 99' 5"  | (30.30m) |
| Reach depth                         | 83' 70" | (25.30m) |
| Unfolding height                    | 24' 3"  | (7.40m)  |











## For Pump and Concrete Orders 865-453-4433