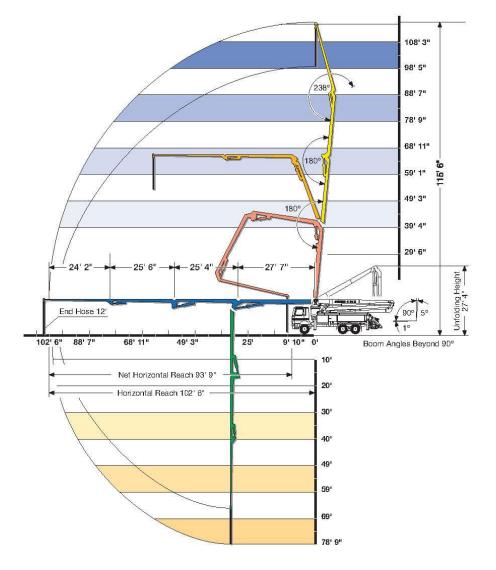

## 36 Meter 4-Section Roll and Fold

Our smallest, most compact boom pump, the 36 meter pump offers a smaller outrigger footprint compared to the 38 meter. This smaller size enables us to use this pump in small areas, such as residential lots, where ground space is limited.

| SPECIFICATIONS                | U.S.                                | Metric |
|-------------------------------|-------------------------------------|--------|
| Vertical Reach                | 115' 6"                             | 35.2 m |
| Horizontal Reach              | 102' 6"                             | 31.2 m |
| Below Grade Reach w/ Tip Hose | 78' 9"                              | 24 m   |
| Pipeline Diameter             | 5"                                  | 125 mm |
| Boom Type / Sections          | Full Articulation, Roll & Fold® / 4 |        |
| Boom Rotation                 | 740 degrees                         |        |
| Unfolding Height              | 27' 4"                              | 8.3 m  |