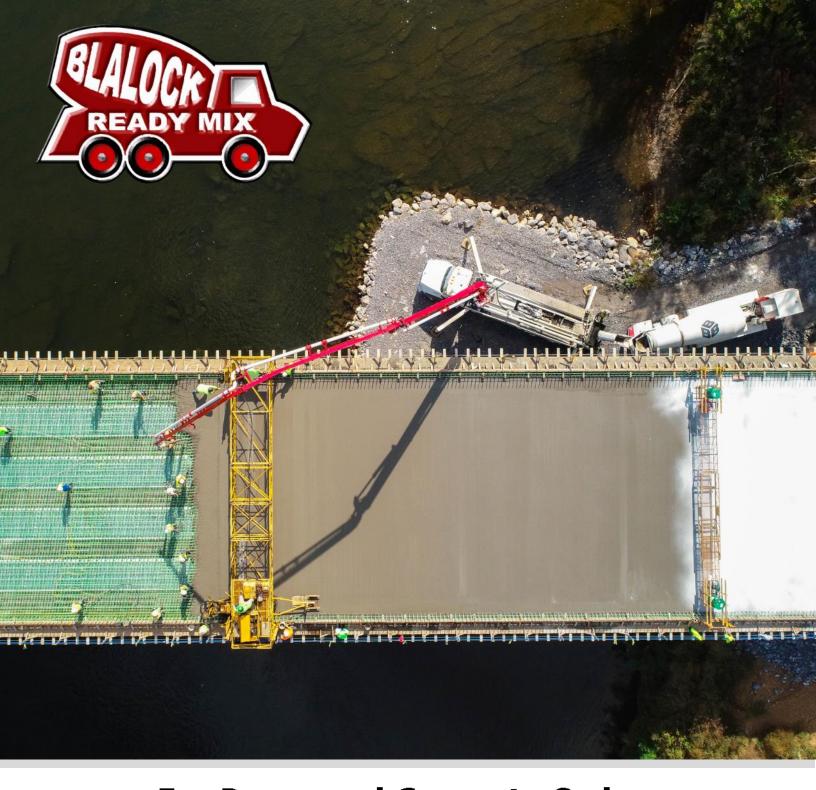

-Section Z-Boom

With its compact size with 5-section Z-boom configuration, the 38 meter pump is perfect any job, especially tight reaches will low overhead space such as interior slabs that are already under roof. The low unfolding height allows the pump to be set up inside buildings if necessary.



| Boom Specifications   Z-Fold Design |         |          |
|-------------------------------------|---------|----------|
| Height & Reach                      |         |          |
| Vertical reach                      | 123' 0" | (37.50m) |
| Horizontal reach                    | 107' 7" | (32.80m) |
| Reach from front of truck*          | 99' 5"  | (30.30m) |
| Reach depth                         | 83' 70" | (25.30m) |
| Unfolding height                    | 24' 3"  | (7.40m)  |











## For Pump and Concrete Orders 865-453-4433