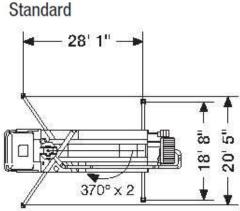

## 36 Meter 4-Section Roll and Fold

Our smallest, most compact boom pump, the 36 meter pump offers a smaller outrigger footprint compared to the 38 meter. This smaller size enables us to use this pump in small areas, such as residential lots, where ground space is limited.

| SPECIFICATIONS                | U.S.                                | Metric |
|-------------------------------|-------------------------------------|--------|
| Vertical Reach                | 115' 6"                             | 35.2 m |
| Horizontal Reach              | 102' 6"                             | 31.2 m |
| Below Grade Reach w/ Tip Hose | 78' 9"                              | 24 m   |
| Pipeline Diameter             | 5"                                  | 125 mm |
| Boom Type / Sections          | Full Articulation, Roll & Fold® / 4 |        |
| Boom Rotation                 | 740 degrees                         |        |
| Unfolding Height              | 27' 4"                              | 8.3 m  |