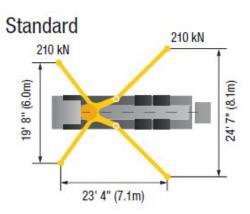

eter 5-Section Z-Boom

With its compact size with 5-section Z-boom configuration, the 38 meter pump is perfect any job, especially tight reaches will low overhead space such as interior slabs that are already under roof. The low unfolding height allows the pump to be set up inside buildings if necessary.



| Boom Specifications   Z-Fold Design |         |          |
|-------------------------------------|---------|----------|
| Height & Reach                      |         |          |
| Vertical reach                      | 123' 0" | (37.50m) |
| Horizontal reach                    | 107' 7" | (32.80m) |
| Reach from front of truck*          | 99' 5"  | (30.30m) |
| Reach depth                         | 83' 70" | (25.30m) |
| Unfolding height                    | 24' 3"  | (7.40m)  |











## For Pump and Concrete Orders 865-453-4433