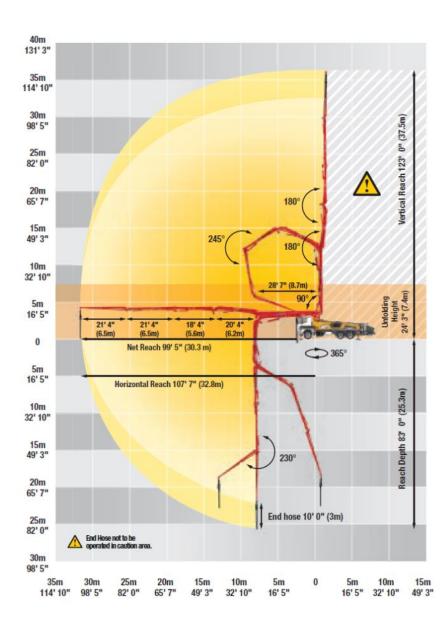

| Boom Specifications   Z-Fold Design |         |          |
|-------------------------------------|---------|----------|
| Height & Reach                      |         |          |
| Vertical reach                      | 123' 0" | (37.50m) |
| Horizontal reach                    | 107' 7" | (32.80m) |
| Reach from front of truck*          | 99' 5"  | (30.30m) |
| Reach depth                         | 83' 70" | (25.30m) |
| Unfolding height                    | 24' 3"  | (7.40m)  |